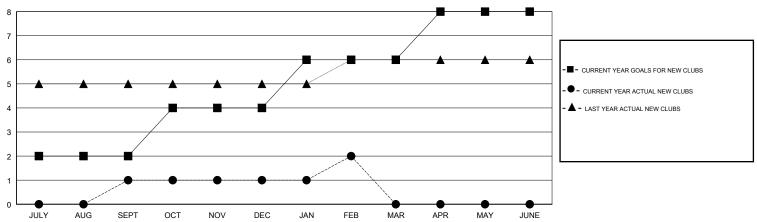

### LOCATION INDIA

**GMT CA** 

| Clubs                 |               |           |               | Members               |                           |                         |                                              |
|-----------------------|---------------|-----------|---------------|-----------------------|---------------------------|-------------------------|----------------------------------------------|
| RESULTS FOR 2018-2019 |               |           |               | RESULTS FOR 2018-2019 |                           |                         |                                              |
| QUARTER               | NEW CLUB GOAL | NEW CLUBS | DROPPED CLUBS | QUARTER               | MEMBER GROWTH NET<br>GOAL | MEMBER GROWTH<br>ACTUAL | DROPPED MEMBERS ACTUAL (including transfers) |
| JULY/AUG/SEPT         | 2             | 1         | 1             | JULY/AUG/SEPT         | 40                        | 86                      | 50                                           |
| OCT/NOV/DEC           | 2             | 0         | 5             | OCT/NOV/DEC           | 60                        | 4                       | 180                                          |
| JAN/FEB/MAR           | 2             | 1         | 0             | JAN/FEB/MAR           | 60                        | 127                     | 9                                            |
| APR/MAY/JUNE          | 2             | 0         | 0             | APR/MAY/JUNE          | 70                        | 0                       | 0                                            |

#### GOALS AND ACTUAL NEW CLUBS CUMULATIVE