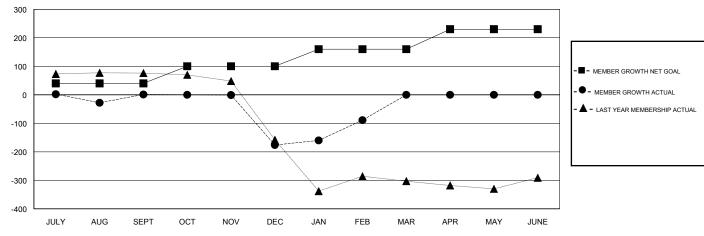

### LOCATION INDIA

**GMT CA** 

| Clubs                 |               |           |               | Members               |                           |                         |                                              |
|-----------------------|---------------|-----------|---------------|-----------------------|---------------------------|-------------------------|----------------------------------------------|
| RESULTS FOR 2018-2019 |               |           |               | RESULTS FOR 2018-2019 |                           |                         |                                              |
| QUARTER               | NEW CLUB GOAL | NEW CLUBS | DROPPED CLUBS | QUARTER               | MEMBER GROWTH NET<br>GOAL | MEMBER GROWTH<br>ACTUAL | DROPPED MEMBERS ACTUAL (including transfers) |
| JULY/AUG/SEPT         | 2             | 1         | 1             | JULY/AUG/SEPT         | 40                        | 86                      | 50                                           |
| OCT/NOV/DEC           | 2             | 0         | 5             | OCT/NOV/DEC           | 60                        | 4                       | 180                                          |
| JAN/FEB/MAR           | 2             | 1         | 0             | JAN/FEB/MAR           | 60                        | 127                     | 9                                            |
| APR/MAY/JUNE          | 2             | 0         | 0             | APR/MAY/JUNE          | 70                        | 0                       | 0                                            |

## GOALS AND ACTUAL MEMBERS CUMULATIVE

| DROPPED CLUBS: 6  DROPPED MEMBERS |     | 19 CLUBS OF 48 ADDED 1 OR MORE<br>NEW MEMBERS | GENDER DISTRIBUTION           MALE         882 (67.17%)           FEMALE         431 (32.83%)           Women Percentage Fiscal Year Goal: 20% |     |
|-----------------------------------|-----|-----------------------------------------------|------------------------------------------------------------------------------------------------------------------------------------------------|-----|
| DECEASED                          | 2   | CLICK HERE FOR CUMULATIVE                     | TOTAL FAMILY UNIT MEMBERS                                                                                                                      | 553 |
| CLUB CANCELLED                    | 158 | MEMBERSHIP DATA                               |                                                                                                                                                | 044 |
| OTHER                             | 79  |                                               | FAMILY MEMBERS PAYING HALF DUES                                                                                                                | 311 |
| TOTAL                             | 239 |                                               |                                                                                                                                                |     |